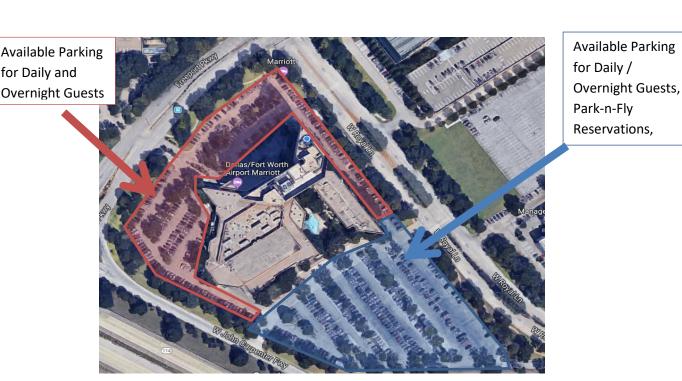

## **Hotel Parking**

All hotel parking is Self-Parking

On arrival, please be on the look out for Pay to Park signs with QR Codes that look like this!

All guests with a vehicle must register their license plate with T-Park when parking onsite. Any license plate not registered with T-Park will be subject to a fine.

Daily Rate: \$8.00 + tax

for Daily and

Overnight Rate: \$15.00 + tax

If you are here for the day only, your parking is paid for at the time of scanning.

If you are staying overnight, your parking will be billed to your guest room.

Should you need assistance please visit our Reception Desk for assistance, make sure to have your License Plate handy, and our team will be happy to assist you