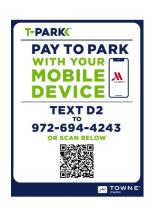

## **Hotel Parking**

All hotel parking is Self-Parking

On arrival, please be on the look out for Pay to Park signs with QR Codes that look like this!

All guests with a vehicle must register their license plate with T-Park when parking onsite. Any license plate not registered with T-Park will be subject to a fine.

Daily Rate: \$8.00 + tax

for Daily and

Overnight Rate: \$15.00 + tax

If you are here for the day only, your parking is paid for at the time of scanning.

If you are staying overnight, your parking will be billed to your guest room.