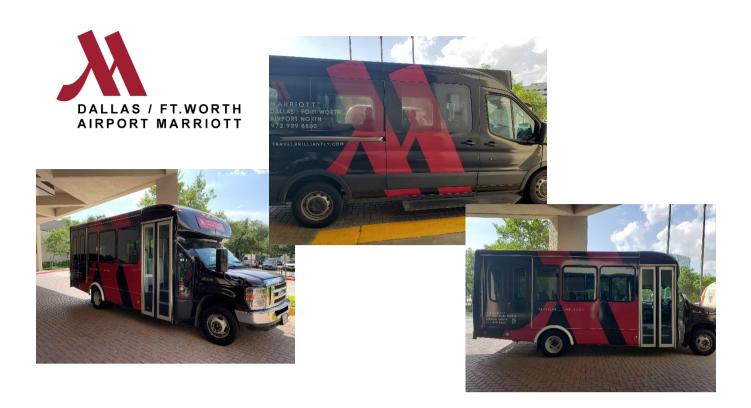

## AIRPORT SHUTTLE INSTRUCTIONS

- Upon departure from plane, go to nearest Baggage Claim. If you have "Checked Luggage," retrieve it first.
- Please call the **DFW Marriott Airport North** directly hotel's main line is (972) 929-8800.
- The operator will ask the last name of the person calling and / or the people in the party. They will also ask the Baggage Claim Terminal you are located at, i.e. A16, C2
- You will be asked to take the escalator to the ground/lower level and wait under a Grey/Green "Courtesy Van" sign.
- Please allow for around 30 minutes after the call for pick up from the airport. As there may be others waiting for additional shuttles, please waive to the shuttle driver when you see it come by so they know to stop.
- The hotel Shuttle is Primarily **Black** with Red/White Lettering. The shuttle reads **Dallas / Fort Worth Airport Marriott** *North*. Please note that there is also a South location. Please ensure that you are boarding the correct shuttle.
- We are less than 1 mile outside the North entrance to the Airport.